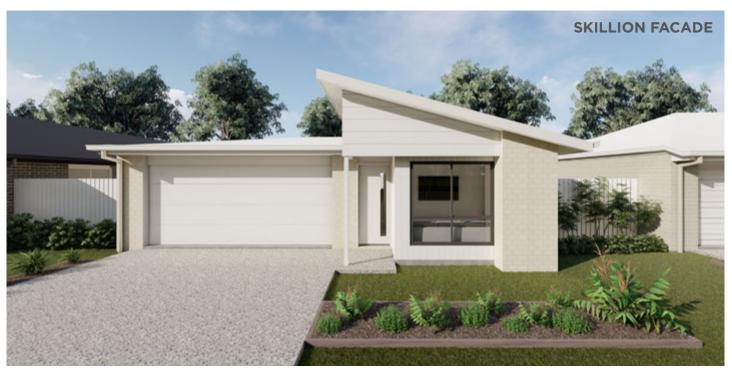

## **Spring Creek Estate**

**Beaudesert** 

\$587,000 **FULL TURNKEY** 

## **KEY HIGHLIGHTS:**

- + TRUECORE® Steel Frame
- + COLORBOND® Roof
- + Rendered Hebel Exterior
- + Solar Energy Pack
- + 2x split system air conditioning
- + Stone benchtops to kitchen & bathrooms
- + Floor coverings throughout
- + Insect screens & roller blinds
- + LED downlights & feature pendants
- + Beko appliances including dishwasher
- + Exposed aggregate driveway
- + 'H1' slab & N2 windrating
- + Landscaping + timber fencing
- + 25 Year Structural Guarantee
- + Easy access to major motoways
- + Close to shopping & education