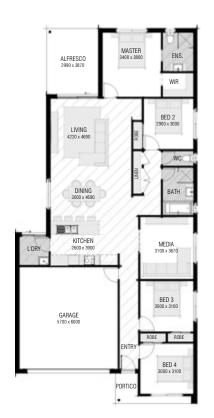

## **GUARANTEED TIME FRAMES\***

3 weeks to contract 12 weeks to site 20 weeks to build

**WILLIAMS 200 FLOOR PLAN** 

All information is correct at the time of publishing. Advertised price, facade and inclusions are an example to suit the advertised lot and are to be confirmed upon consultation with a DC Living New Home Consultant. Photos are used for illustrative purposes only and plans, finishes, facades and inclusions may differ for display homes. Pricing does not include legal fees or stamy duty on land. Land price and availability as subject to change. Land is not supplied by DC Living and may be subject to developer terms and conditions. "Guaranteed time frames and publicable to recisitered land in Greenfield Estates only. Build time frame commences at base claims."