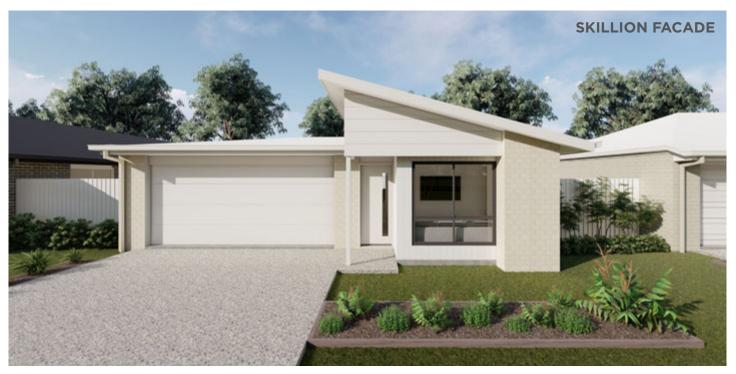

# **KEY HIGHLIGHTS:**

- + TRUECORE® Steel Frame
- + COLORBOND® Roof
- + Rendered Hebel Exterior
- + Solar Energy Pack
- + 2x split system air conditioning
- + Stone benchtops to kitchen & bathrooms
- + Floor coverings throughout
- + Insect screens & roller blinds
- + LED downlights & feature pendants
- + Beko appliances including dishwasher
- + Exposed aggregate driveway
- + 'H1' slab & N2 windrating
- + Landscaping + timber fencing
- + 25 Year Structural Guarantee
- + Easy access to major motoways
- + Close to shopping & education