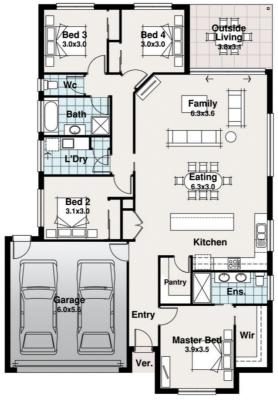

## **Beaufort**

from \$359,167

For more information PH:5500 3700 0476 321 297 sales@brettwardhomes.com.au National Luxury Homes (NLH) Fixed Price House & land Packages are only available for specific allotments mentioned on the Brochure or as Advertised. Land prices and availability are subject to change without notice and are not owned by NLH. Additional costs may occur if the bushfire attack level (BAL) exceeds 12.5 unless where stated. Unless stated in the document, these packages are not available in conjunction with any other promotion and are subject to Developer Approval. The determined house siting on the lot is at the discretion of NLH only. NLH reserves the right to withdraw any fixed-price House & Land package without notice. The package is correct at the time of publication. The promoter is National Luxury Homes. Pricing does not include additional legal fees relating to the building and/or land contract, and stamp duty charges refer to standard inclusions for full details. The First Home Owners Grant is subject to State 30 vernment approvals. The quoted price is subject to change without notice and is current at the time of publication only. The plan shown may require modification to comply with NCC liveability and energy efficiency standards.