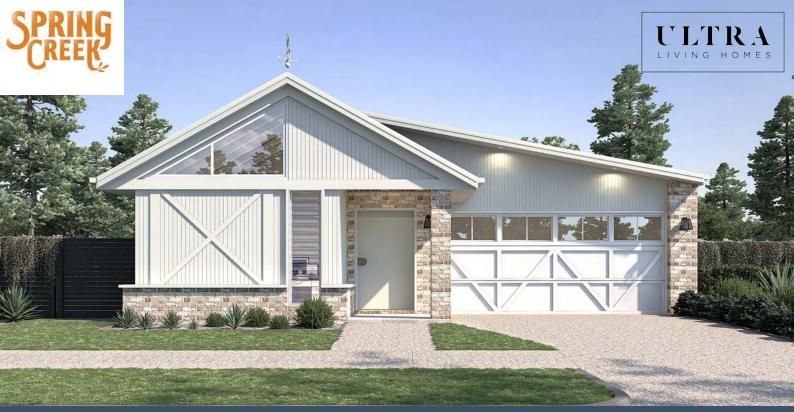

**LUNA 22** 

\$769,600

Spring Creek - 400m2 HOME SIZE - 201m2

## **FULL TURNKEY INCLUSIONS**

- Facade shown included
- Daiken Ducted aircon
- Site works to H1 class & council fees
- Quality flooring Vinyl or 600x600 rectified edge tiles
- 900mm European appliances inc Integrated dishwasher
- Landscpaing Package(turf, garden & Pebbles)
- Exposed aggregate driveway
- Premium tapware 4 colour choices
- Colourbond roofing, fascia and gutters
- LED downlights & Ceiling Fans throughout
- 20mm stone benchtops throughout
- Bulkheads to all overhead cabinets
- Clothesline and letterbox
- Freestanding bath & shower niches
- Tiled porch and alfresco
- Quality carpet & tiled flooring throughout
- Roller blinds and fly-screens (excl wet areas)
- 1200mm Entry door with pull handle
- Fridge water point
- 7\* Energy Efficiency