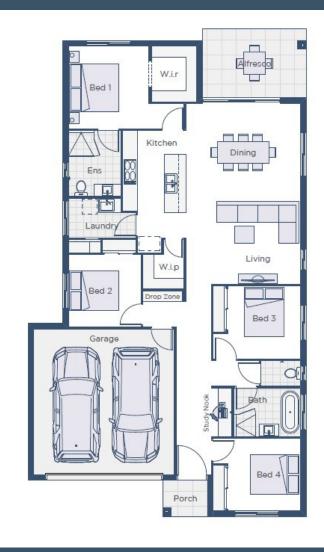

**LUNA 22** 

\$769,600

Spring Creek - 400m2 HOME SIZE - 201m2

## **FULL TURNKEY INCLUSIONS**

- Facade shown included
- Daiken Ducted aircon
- Site works to H1 class & council fees
- Quality flooring Vinyl or 600x600 rectified edge tiles
- 900mm European appliances inc Integrated dishwasher
- Landscpaing Package(turf, garden & Pebbles)
- Exposed aggregate driveway
- Premium tapware 4 colour choices
- Colourbond roofing, fascia and gutters
- LED downlights & Ceiling Fans throughout
- 20mm stone benchtops throughout
- Bulkheads to all overhead cabinets
- Clothesline and letterbox
- Freestanding bath & shower niches
- Tiled porch and alfresco
- Quality carpet & tiled flooring throughout
- Roller blinds and fly-screens (excl wet areas)
- 1200mm Entry door with pull handle
- Fridge water point
- 7\* Energy Efficiency